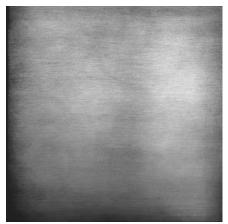

## **Standard Textures | Patterns**

Tactile Formed Aluminum | Directional Finish

Tactile Formed Aluminum | Non-Directional Finish

Tactile Formed Aluminum | Perforated

Tactile Formed Aluminum | Embossed

Tactile Formed Aluminum | Hydraulic Pressed