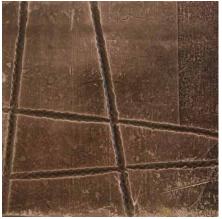

## **Standard Textures | Patterns**

Tactile Formed Aluminum | Directional Finish

Tactile Formed Aluminum | Non-Directional Finish

Tactile Formed Aluminum | Perforated

Tactile Formed Aluminum | Embossed

Tactile Formed Aluminum | Hydraulic Pressed