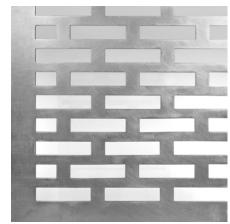

## **Standard Textures | Patterns**

Tactile Formed Aluminum | Directional Finish

Tactile Formed Aluminum | Non-Directional Finish

Tactile Formed Aluminum | Perforated

Tactile Formed Aluminum | Embossed

Tactile Formed Aluminum | Hydraulic Pressed