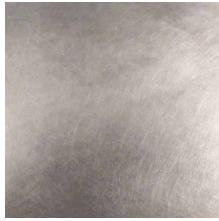

## **Standard Textures | Patterns**

Tactile Formed Aluminum | Directional Finish

Tactile Formed Aluminum | Non-Directional Finish

Tactile Formed Aluminum | Perforated

Tactile Formed Aluminum | Embossed

Tactile Formed Aluminum | Hydraulic Pressed