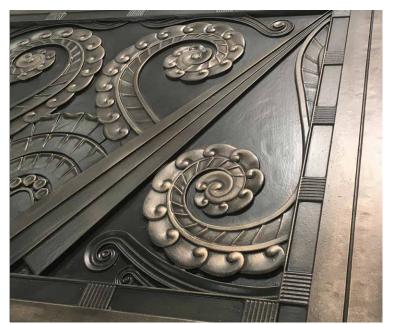

## **8 NEWBURY**

8 Newbury, a retail and office space located in Boston's premier retail district, requested bronze art deco paneling to help the building's historic character shine among its neighbors. We created 12 cast aluminum panels in our Tactile Metal™ bronze finish. The panels measure 6'6" wide (1981 mm) by 3'0" (914 mm) tall.