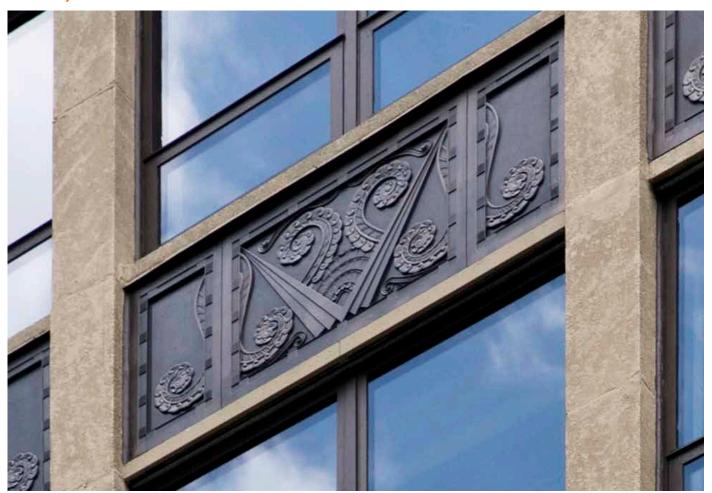

## **8 NEWBURY**

8 Newbury, a retail and office space located in Boston's premier retail district, requested bronze art deco paneling to help the building's historic character shine among its neighbors. We created 12 cast aluminum panels in our Tactile Metal™ bronze finish. The panels measure 6'6" wide (1981 mm) by 3'0" (914 mm) tall.