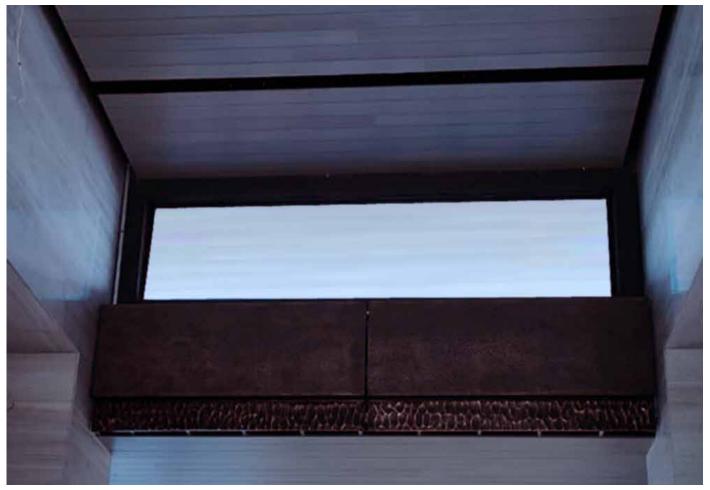

## PRIVATE RESIDENCE MONTERREY

A stunning private residence with cantilevered roof lines, which are accented with our Tactile Cast Fiber Reinforced Polymer (FRP) Cladding™ using our cast-in Bronze Melded Metal™ finish. The custom panels feature a robust sand texture, subtle reveal details, and a sculptural subordinate surface which provides depth and visual interest.

**ARCHITECT:** Drewett Works

**LOCATION:** Monterrey, Mexico

MATERIALS: Tactile Fiber Reinforced Polymer™

Tactile Melded Metal Bronze™

PRODUCTS: Tactile Cladding™

Phone: +1.888.219.2126

Email: info@architecturalmaterials.com