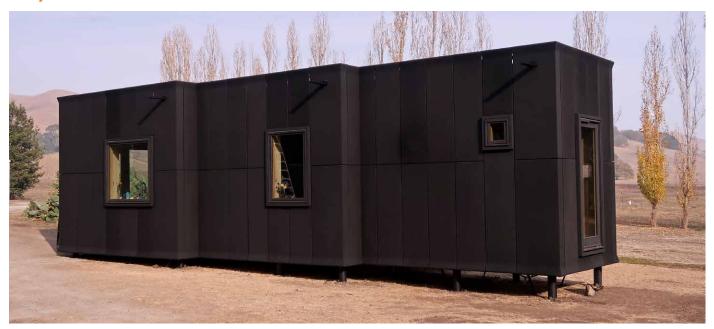

# **BACKYARD INITIATIVE**

The compact housing unit took on interesting character with our Tactile Fiber Reinforced (FRP) Cladding. The architect created panel termination details that bulged as the ends much the same as the Serif font. We designed and engineered the facade cladding and window cowlings with embeds for easy attachement.

ARCHITECT: WOJR
CLIENT: Airbnb

**LOCATION:** Petaluma, California, USA

MATERIALS: Tactile Fiber Reinforced Polymer™

Custom Stipple Finish

PRODUCTS: Tactile Cladding™

Phone: +1.888.219.2126

Email: info@architecturalmaterials.com