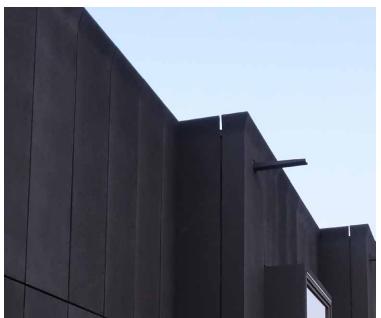

## PRIVATE RESIDENCE MONTERREY

A stunning private residence with cantilevered roof lines, which are accented with our Tactile Cast Fiber Reinforced Polymer (FRP) Cladding™ using our cast-in Bronze Melded Metal™ finish. The custom panels feature a robust sand texture, subtle reveal details, and a sculptural subordinate surface which provides depth and visual interest.

**ARCHITECT:** Drewett Works

**LOCATION:** Monterrey, Mexico

MATERIALS: Tactile Fiber Reinforced Polymer™

Tactile Melded Metal Bronze™

PRODUCTS: Tactile Cladding™

Phone: +1.888.219.2126

Email: info@architecturalmaterials.com