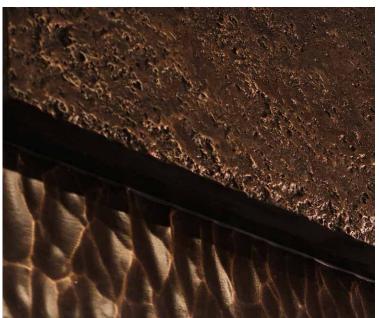

## PRIVATE RESIDENCE MONTERREY

A stunning private residence with cantilevered roof lines, which are accented with our Tactile Cast Fiber Reinforced Polymer (FRP) Cladding™ using our cast-in Bronze Melded Metal™ finish. The custom panels feature a robust sand texture, subtle reveal details, and a sculptural subordinate surface which provides depth and visual interest.

**ARCHITECT:** Drewett Works

**LOCATION:** Monterrey, Mexico

MATERIALS: Tactile Fiber Reinforced Polymer™

Tactile Melded Metal Bronze™

PRODUCTS: Tactile Cladding™

Phone: +1.888.219.2126

Email: info@architecturalmaterials.com