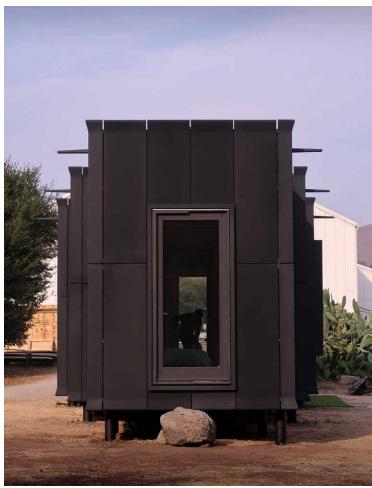

# **BACKYARD INITIATIVE**

The compact housing unit took on interesting character with our Tactile Fiber Reinforced (FRP) Cladding. The architect created panel termination details that bulged as the ends much the same as the Serif font. We designed and engineered the facade cladding and window cowlings with embeds for easy attachement.

ARCHITECT: WOJR
CLIENT: Airbnb

**LOCATION:** Petaluma, California, USA

MATERIALS: Tactile Fiber Reinforced Polymer™

Custom Stipple Finish

PRODUCTS: Tactile Cladding™

Phone: +1.888.219.2126

Email: info@architecturalmaterials.com