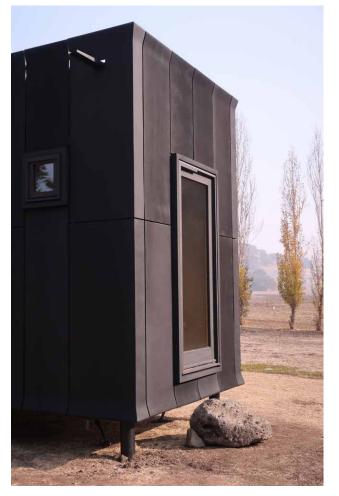

# **BACKYARD INITIATIVE**

The compact housing unit took on interesting character with our Tactile Fiber Reinforced (FRP) Cladding. The architect created panel termination details that bulged as the ends much the same as the Serif font. We designed and engineered the facade cladding and window cowlings with embeds for easy attachement.

ARCHITECT: WOJR
CLIENT: Airbnb

**LOCATION:** Petaluma, California, USA

MATERIALS: Tactile Fiber Reinforced Polymer™

Custom Stipple Finish

PRODUCTS: Tactile Cladding™

Phone: +1.888.219.2126

Email: info@architecturalmaterials.com