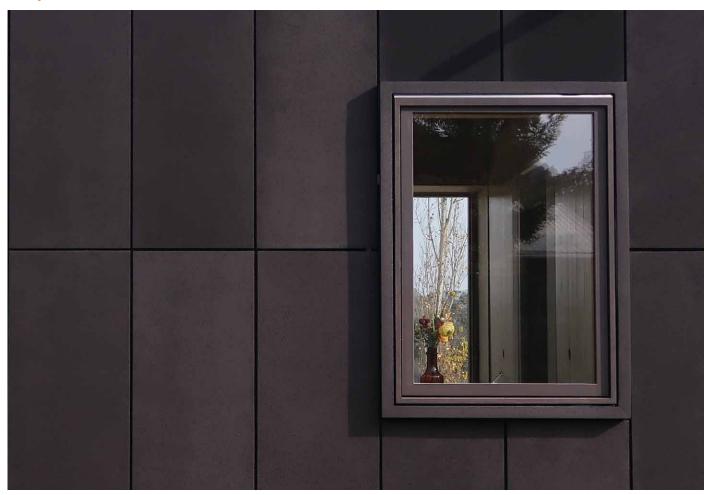

# **BACKYARD INITIATIVE**

The compact housing unit took on interesting character with our Tactile Fiber Reinforced (FRP) Cladding. The architect created panel termination details that bulged as the ends much the same as the Serif font. We designed and engineered the facade cladding and window cowlings with embeds for easy attachement.

ARCHITECT: WOJR
CLIENT: Airbnb

**LOCATION:** Petaluma, California, USA

MATERIALS: Tactile Fiber Reinforced Polymer™

Custom Stipple Finish

PRODUCTS: Tactile Cladding™

Phone: +1.888.219.2126

Email: info@architecturalmaterials.com