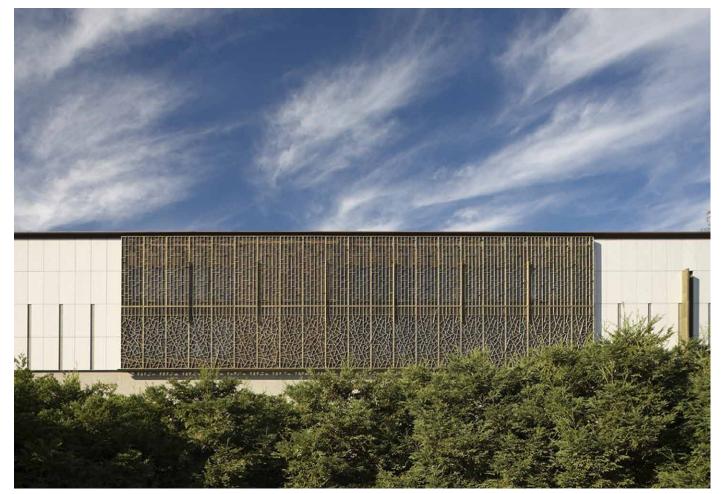

## CV STARR EAST ASIAN LIBRARY

The CV Starr East Asian library at UC Berkeley features a rich palette of materials that beautifully frame the collection and serve to create an engaging, rich environment from research and exploration. The exterior is comprised of rainscreen stone cladding, bronze and copper cladding, glass window walls and cast bronze sunshades.

| ARCHITECT: | Tod Williams Billie Tsien Architects |
|------------|--------------------------------------|
| CLIENT:    | University of California, Berkeley   |
| LOCATION:  | Berkeley, California USA             |
| MATERIALS: | Tactile Cast Bronze™                 |
| PRODUCTS:  | Tactile Cladding™                    |