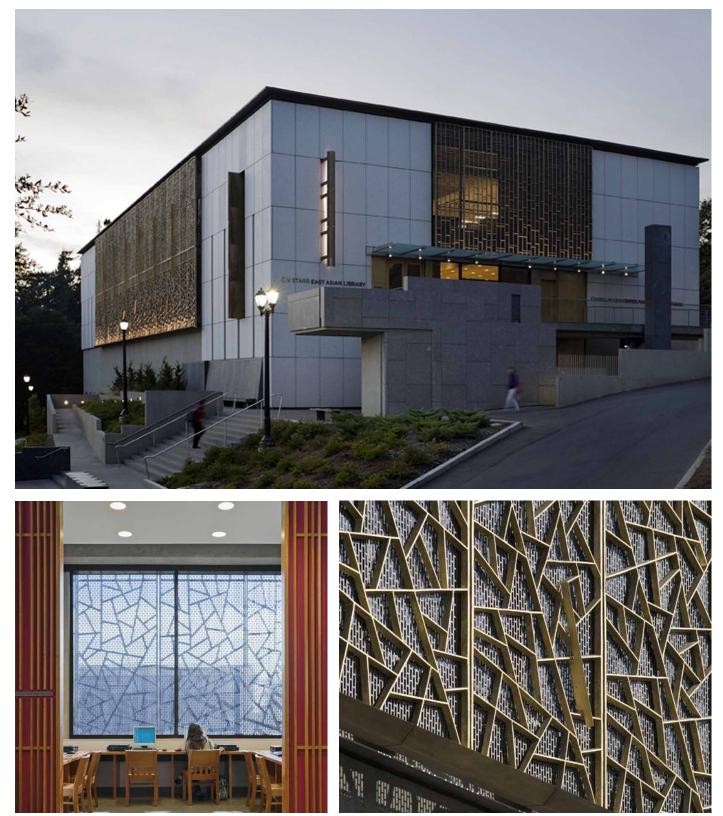

## CV STARR EAST ASIAN LIBRARY

The CV Starr East Asian library at UC Berkeley features a rich palette of materials that beautifully frame the collection and serve to create an engaging, rich environment from research and exploration. The exterior is comprised of rainscreen stone cladding, bronze and copper cladding, glass window walls and cast bronze sunshades.

| ARCHITECT: | Tod Williams Billie Tsien Architects |
|------------|--------------------------------------|
| CLIENT:    | University of California, Berkeley   |
| LOCATION:  | Berkeley, California USA             |
| MATERIALS: | Tactile Cast Bronze™                 |
| PRODUCTS:  | Tactile Cladding™                    |