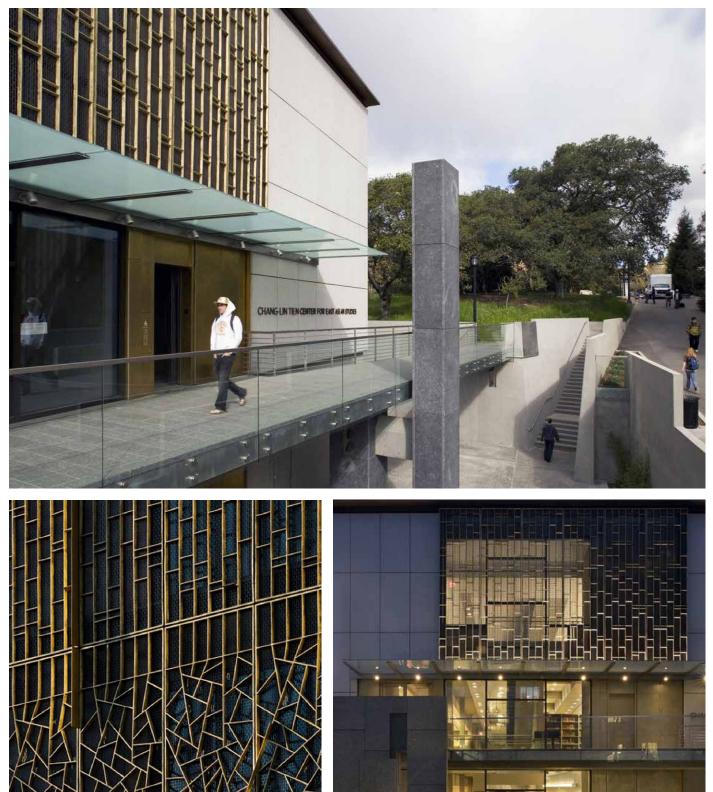

## CV STARR EAST ASIAN LIBRARY

The CV Starr East Asian library at UC Berkeley features a rich palette of materials that beautifully frame the collection and serve to create an engaging, rich environment from research and exploration. The exterior is comprised of rainscreen stone cladding, bronze and copper cladding, glass window walls and cast bronze sunshades.

| ARCHITECT: | Tod Williams Billie Tsien Architects |
|------------|--------------------------------------|
| CLIENT:    | University of California, Berkeley   |
| LOCATION:  | Berkeley, California USA             |
| MATERIALS: | Tactile Cast Bronze™                 |
| PRODUCTS:  | Tactile Cladding™                    |