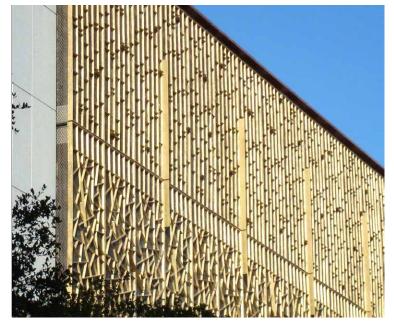

## CV STARR EAST ASIAN LIBRARY

The CV Starr East Asian library at UC Berkeley features a rich palette of materials that beautifully frame the collection and serve to create an engaging, rich environment from research and exploration. The exterior is comprised of rainscreen stone cladding, bronze and copper cladding, glass window walls and cast bronze sunshades.

| ARCHITECT: | Tod Williams Billie Tsien Architects |
|------------|--------------------------------------|
| CLIENT:    | University of California, Berkeley   |
| LOCATION:  | Berkeley, California USA             |
| MATERIALS: | Tactile Cast Bronze™                 |
| PRODUCTS:  | Tactile Cladding™                    |