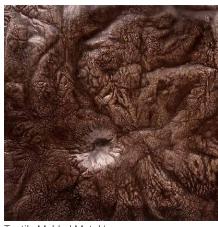

## **Standard Textures | Patterns**

Tactile Melded Metal | Scooped Pattern

Tactile Melded Metal | Fabric Pattern

Tactile Melded Metal | Cleft Pattern

Tactile Melded Metal | Organic Pattern

Tactile Melded Metal | Fine Sand Pattern

## **Standard Colors | Tonalities**

Tactile Melded Metal | Standard Bronze

Tactile Melded Metal | Copper

Tactile Melded Metal | Chrome

Tactile Melded Metal |

Tactile Melded Metal | Dark Bronze

Tactile Melded Metal | Zinc