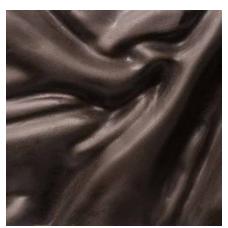

## **Standard Textures | Patterns**

Tactile Melded Metal | Scooped Pattern

Tactile Melded Metal | Fabric Pattern

Tactile Melded Metal | Cleft Pattern

Tactile Melded Metal | Organic Pattern

Tactile Melded Metal | Fine Sand Pattern

## **Standard Colors | Tonalities**

Tactile Melded Metal | Standard Bronze

Tactile Melded Metal | Copper

Tactile Melded Metal | Chrome

Tactile Melded Metal |

Tactile Melded Metal | Dark Bronze

Tactile Melded Metal | Zinc