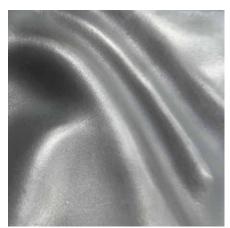

## **Standard Textures | Patterns**

Tactile Melded Metal | Scooped Pattern

Tactile Melded Metal | Fabric Pattern

Tactile Melded Metal | Cleft Pattern

Tactile Melded Metal | Organic Pattern

Tactile Melded Metal | Fine Sand Pattern

## **Standard Colors | Tonalities**

Tactile Melded Metal | Standard Bronze

Tactile Melded Metal | Copper

Tactile Melded Metal | Chrome

Tactile Melded Metal |

Tactile Melded Metal | Dark Bronze

Tactile Melded Metal | Zinc