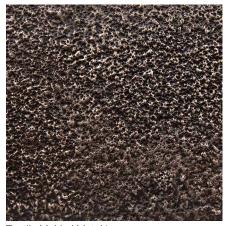

## **Standard Textures | Patterns**

Tactile Melded Metal | Scooped Pattern

Tactile Melded Metal | Fabric Pattern

Tactile Melded Metal | Cleft Pattern

Tactile Melded Metal | Organic Pattern

Tactile Melded Metal | Fine Sand Pattern