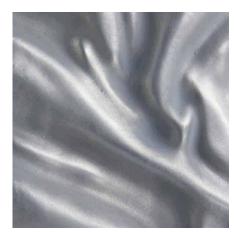

## **Standard Textures | Patterns**

Tactile Melded Metal | Scooped Pattern

Tactile Melded Metal | Fabric Pattern

Tactile Melded Metal | Cleft Pattern

Tactile Melded Metal | Organic Pattern

Tactile Melded Metal | Fine Sand Pattern

## **Standard Colors | Tonalities**

Tactile Melded Metal | Standard Bronze

Tactile Melded Metal | Copper

Tactile Melded Metal | Chrome

Tactile Melded Metal |

Tactile Melded Metal | Dark Bronze

Tactile Melded Metal | Zinc