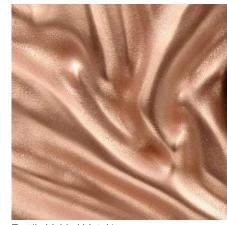

Tactile Melded Metal | Light Bronze

Tactile Melded Metal | Translucent Bronze (Available for Organic Pattern)

Tactile Melded Metal | Bronze | Burnished

We can apply Tactile Melded Metal to a wide variety of materials.