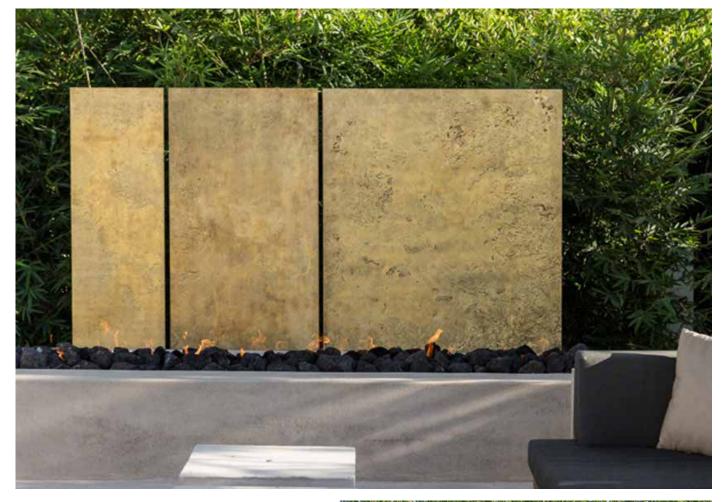

## **FIRE BACK**

The landscape architect sought to create a warm and organic fireback that would create a sense of place. We created a Tactile Platen Cast Bronze<sup>™</sup> series of panels each with their own character. The panels were anchored using concealed embeds for a seamless connection. We applied our clear coating which will allow the panels to slowly patina over time.

| ARCHITECT: | Greg Hebert Landscape Architects                   |
|------------|----------------------------------------------------|
| LOCATION:  | San Diego, California, USA                         |
| MATERIALS: | Tactile Smooth Platen Cast Bronze $^{\mathrm{TM}}$ |
| PRODUCTS:  | Tactile Public Furnishings™                        |