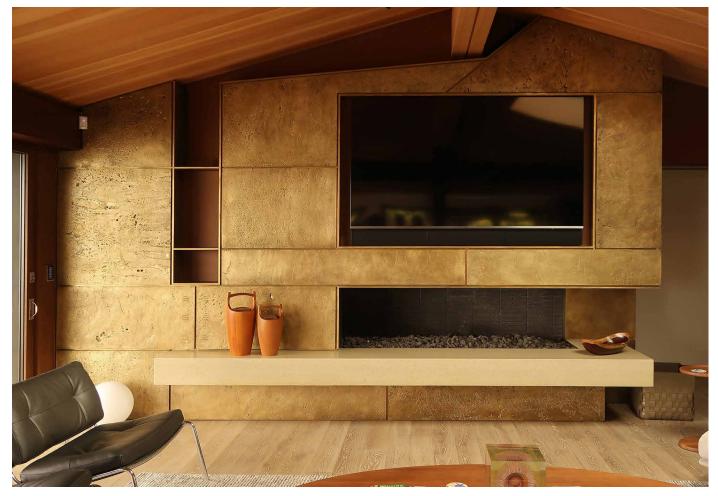

# **BEACH HOUSE**

The project evolved from the architect's massing model and inspiration images. Working with the client and the architect, our engineering and manufacturing team developed refined casting methods to support the project. Each sightline and joint is deliberate with the depth of the Tactile Smooth Platen Cast Bronze Cladding<sup>™</sup>.

| ARCHITECT: | Giannone Petricone Associates           |
|------------|-----------------------------------------|
| LOCATION:  | San Diego, California, USA              |
| MATERIALS: | Tactile Cast Bronze™                    |
| PRODUCTS:  | Tactile Interior Cladding <sup>TM</sup> |