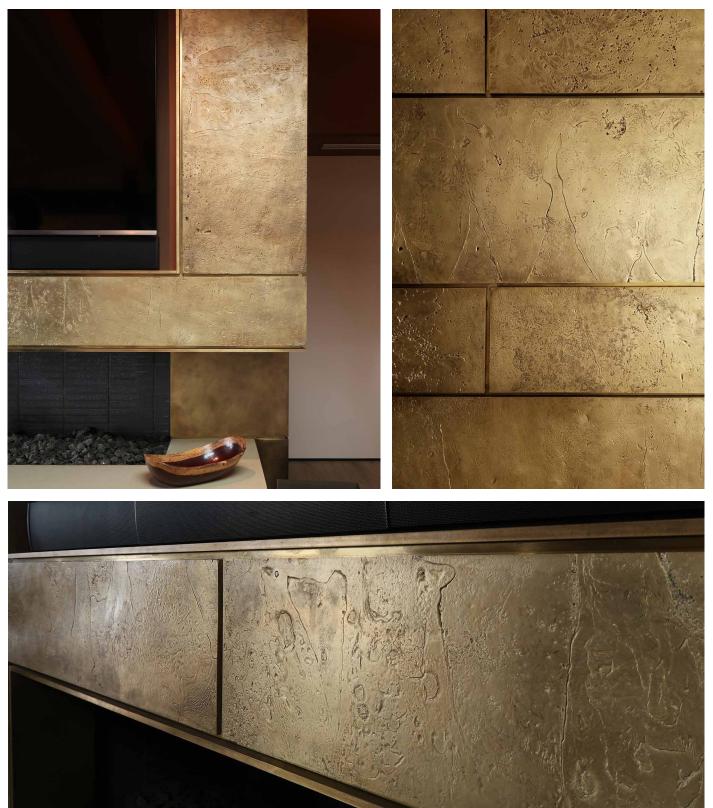

# **BEACH HOUSE**

The project evolved from the architect's massing model and inspiration images. Working with the client and the architect, our engineering and manufacturing team developed refined casting methods to support the project. Each sightline and joint is deliberate with the depth of the Tactile Smooth Platen Cast Bronze Cladding<sup>™</sup>.

| ARCHITECT: | Giannone Petricone Associates           |
|------------|-----------------------------------------|
| LOCATION:  | San Diego, California, USA              |
| MATERIALS: | Tactile Cast Bronze™                    |
| PRODUCTS:  | Tactile Interior Cladding <sup>TM</sup> |