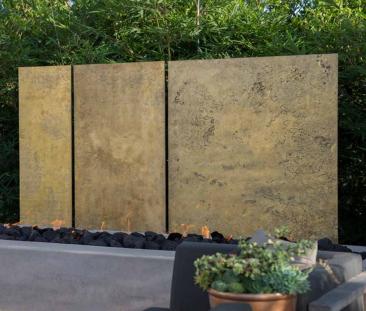

#### **Fire Back**

## **FIRE BACK**

The landscape architect sought to create a warm and organic fireback that would create a sense of place. We created a Tactile Platen Cast Bronze<sup>™</sup> series of panels each with their own character. The panels were anchored using concealed embeds for a seamless connection. We applied our clear coating which will allow the panels to slowly patina over time.

| ARCHITECT: | Greg Hebert Landscape Architects                   |
|------------|----------------------------------------------------|
| LOCATION:  | San Diego, California, USA                         |
| MATERIALS: | Tactile Smooth Platen Cast Bronze $^{\mathrm{TM}}$ |
| PRODUCTS:  | Tactile Public Furnishings™                        |