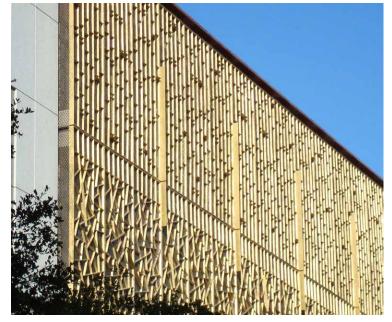

## **CV Starr East Asian Library**

# CV STARR EAST ASIAN LIBRARY

The CV Starr East Asian library at UC Berkeley features a rich palette of materials that beautifully frame the collection and serve to create an engaging, rich environment from research and exploration. The exterior is comprised of rainscreen stone cladding, bronze and copper cladding, glass window walls and cast bronze sunshades.

| ARCHITECT: | Tod Williams Billie Tsien Architects |
|------------|--------------------------------------|
| CLIENT:    | University of California, Berkeley   |
| LOCATION:  | Berkeley, California USA             |
| MATERIALS: | Tactile Cast Bronze™                 |
| PRODUCTS:  | Tactile Cladding™                    |