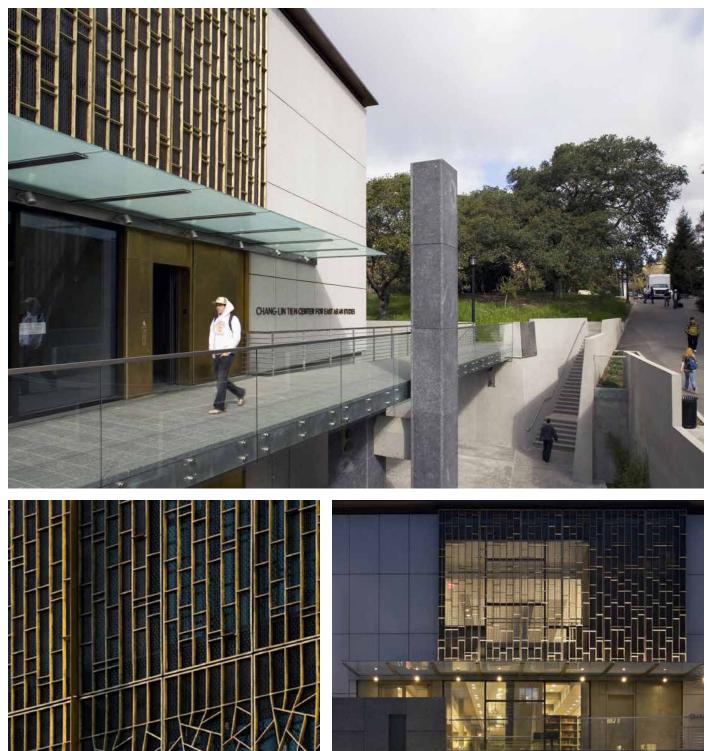

## **CV Starr East Asian Library**

# CV STARR EAST ASIAN LIBRARY

The CV Starr East Asian library at UC Berkeley features a rich palette of materials that beautifully frame the collection and serve to create an engaging, rich environment from research and exploration. The exterior is comprised of rainscreen stone cladding, bronze and copper cladding, glass window walls and cast bronze sunshades.

| ARCHITECT: | Tod Williams Billie Tsien Architects |
|------------|--------------------------------------|
| CLIENT:    | University of California, Berkeley   |
| LOCATION:  | Berkeley, California USA             |
| MATERIALS: | Tactile Cast Bronze™                 |
| PRODUCTS:  | Tactile Cladding™                    |