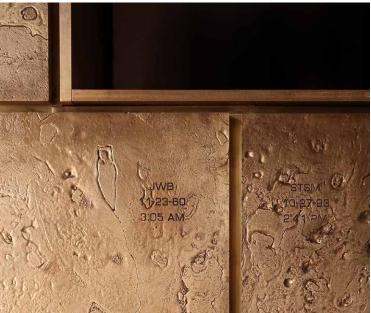

# **BEACH HOUSE**

The project evolved from the architect's massing model and inspiration images. Working with the client and the architect, our engineering and manufacturing team developed refined casting methods to support the project. Each sightline and joint is deliberate with the depth of the Tactile Smooth Platen Cast Bronze Cladding<sup>™</sup>.

| ARCHITECT: | Giannone Petricone Associates           |
|------------|-----------------------------------------|
| LOCATION:  | San Diego, California, USA              |
| MATERIALS: | Tactile Cast Bronze™                    |
| PRODUCTS:  | Tactile Interior Cladding <sup>TM</sup> |