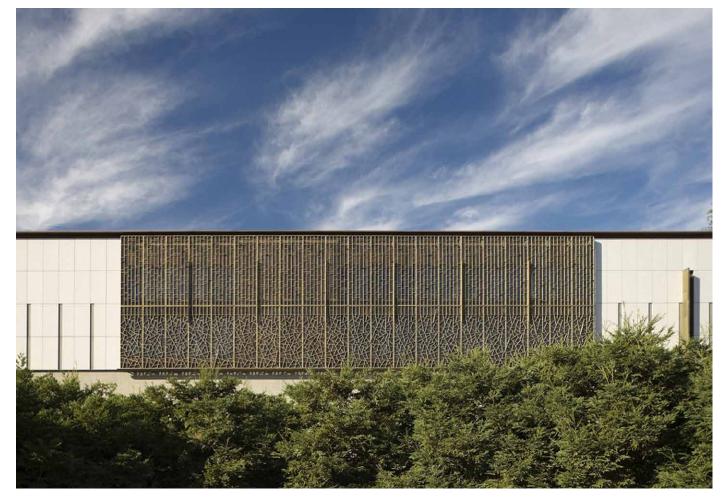

## **CV Starr East Asian Library**

# CV STARR EAST ASIAN LIBRARY

The CV Starr East Asian library at UC Berkeley features a rich palette of materials that beautifully frame the collection and serve to create an engaging, rich environment from research and exploration. The exterior is comprised of rainscreen stone cladding, bronze and copper cladding, glass window walls and cast bronze sunshades.

| ARCHITECT: | Tod Williams Billie Tsien Architects |
|------------|--------------------------------------|
| CLIENT:    | University of California, Berkeley   |
| LOCATION:  | Berkeley, California USA             |
| MATERIALS: | Tactile Cast Bronze™                 |
| PRODUCTS:  | Tactile Cladding™                    |