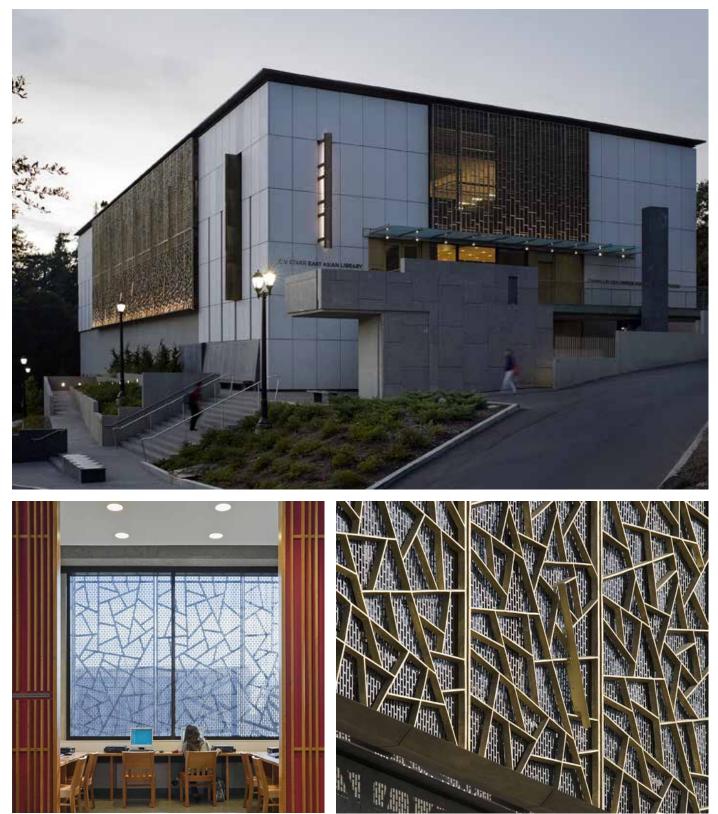

## **CV Starr East Asian Library**

# CV STARR EAST ASIAN LIBRARY

The CV Starr East Asian library at UC Berkeley features a rich palette of materials that beautifully frame the collection and serve to create an engaging, rich environment from research and exploration. The exterior is comprised of rainscreen stone cladding, bronze and copper cladding, glass window walls and cast bronze sunshades.

| ARCHITECT: | Tod Williams Billie Tsien Architects |
|------------|--------------------------------------|
| CLIENT:    | University of California, Berkeley   |
| LOCATION:  | Berkeley, California USA             |
| MATERIALS: | Tactile Cast Bronze™                 |
| PRODUCTS:  | Tactile Cladding™                    |