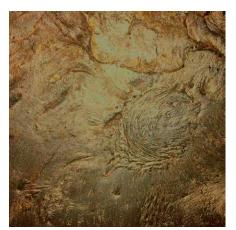

## **Standard Colors | Tonalities**

Tactile Bronze | Standard Bronze

Tactile Bronze | Dark Bronze

Tactile Bronze | White Bronze

Tactile Bronze | Rose Bronze

Tactile Bronze | Moss Patina

Tactile Bronze | Azure Patina