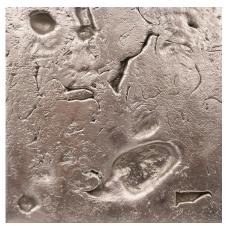

## **Standard Textures | Patterns**

Tactile Bronze | Smooth Platen Cast

Tactile Bronze | Sand Platen Cast

Tactile Bronze | Coarse Sand Platen Cast

Tactile Bronze | Knocked Down Sand Platen Cast

Tactile Bronze | Geometric Pattern