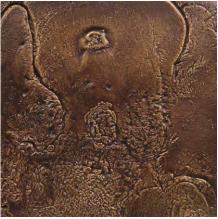

## **Standard Colors | Tonalities**

Tactile Bronze | Standard Bronze

Tactile Bronze | Dark Bronze

Tactile Bronze | White Bronze

Tactile Bronze | Rose Bronze

Tactile Bronze | Moss Patina

Tactile Bronze | Azure Patina