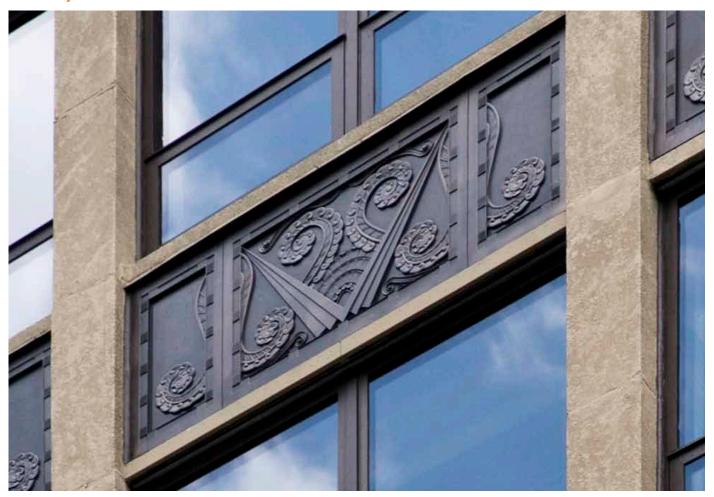

## **8 NEWBURY**

8 Newbury, a retail and office space located in Boston's premier retail district, requested bronze art deco paneling to help the building's historic character shine among its neighbors. We created 12 cast aluminum panels in our Tactile Metal™ bronze finish. The panels measure 6'6" wide (1981 mm) by 3'0" (914 mm) tall.