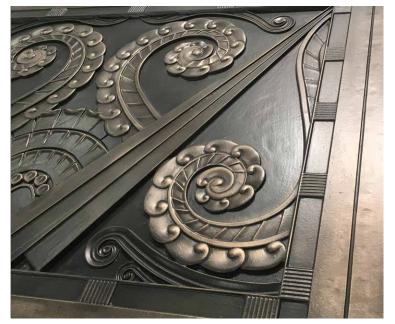

## **8 NEWBURY**

8 Newbury, a retail and office space located in Boston's premier retail district, requested bronze art deco paneling to help the building's historic character shine among its neighbors. We created 12 cast aluminum panels in our Tactile Metal™ bronze finish. The panels measure 6'6" wide (1981 mm) by 3'0" (914 mm) tall.