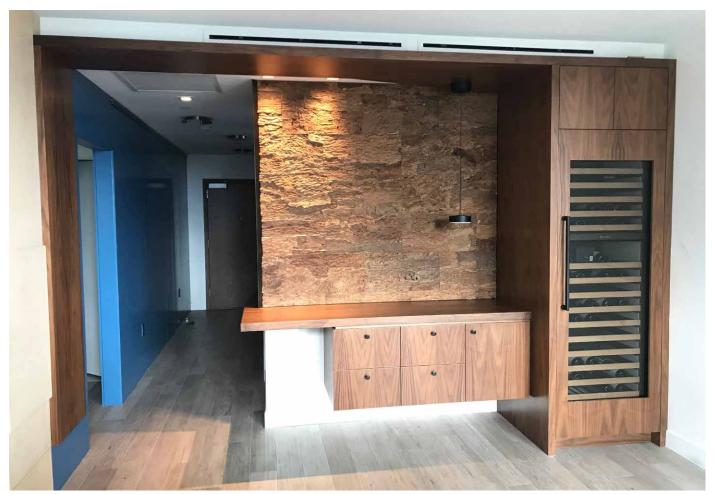

## PRIVATE WINE BAR

A private residential wine bar is tastefully accented with our bespoke Tactile Cork Cladding  $^{\text{\tiny{M}}}$ .

The nominally 12" x 24" custom panels are arranged in a running bond pattern, creating a unique visual tapestry of individualized natural inner cork textures. The panels converge at a Tactile Bronze™ knifeblade corner to frame & separate each cladding condition.

**ARCHITECT:** Architects HGW

LOCATION: San Diego, California USA

MATERIALS: Tactile Cork™

Tactile Bronze™

PRODUCTS: Tactile Cladding™

Phone: +1.888.219.2126

Email: info@architecturalmaterials.com

Contact a product manager for more information.