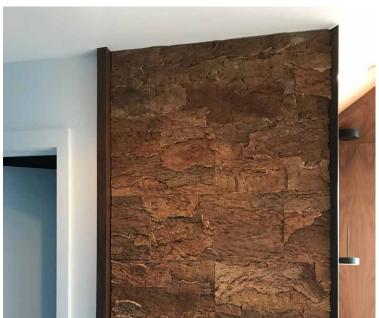

## PRIVATE WINE BAR

A private residential wine bar is tastefully accented with our bespoke Tactile Cork Cladding  $^{\text{\tiny{M}}}$ .

The nominally 12" x 24" custom panels are arranged in a running bond pattern, creating a unique visual tapestry of individualized natural inner cork textures. The panels converge at a Tactile Bronze™ knifeblade corner to frame & separate each cladding condition.